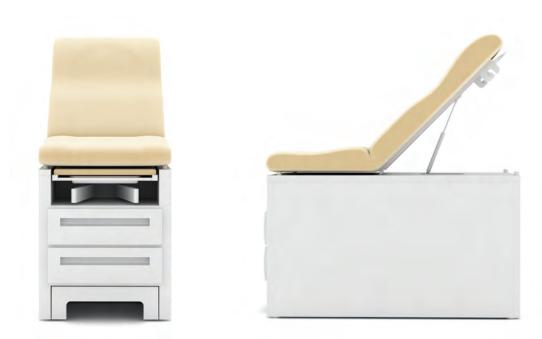

## **Complete solutions for treatment and exam**

Encompass exam products offer a variety of solutions for exam and treatment areas. Manual tables, which are adjustable and accommodate up to 500 pounds, provide lots of storage. Powered chairs are easily adjusted with hand or foot controls. Powered bariatric tables hold up to 800 pounds and feature a wide range of adjustments. Exam stools offer threaded or pneumatic height adjustment and are available with or without a back. The Saluda bariatric exam chair accommodates up to 750 pounds and is stackable.

- Exam tables feature all-steel heavy duty construction
- Seamless vinyl upholstery with antimicrobial guard
- Threaded stool adjusts from 20.5" to 28"
- Pneumatic stool adjusts from 17.25" to 22.5"
- Optional footring for stools
- Saluda bariatric chair stacks four high