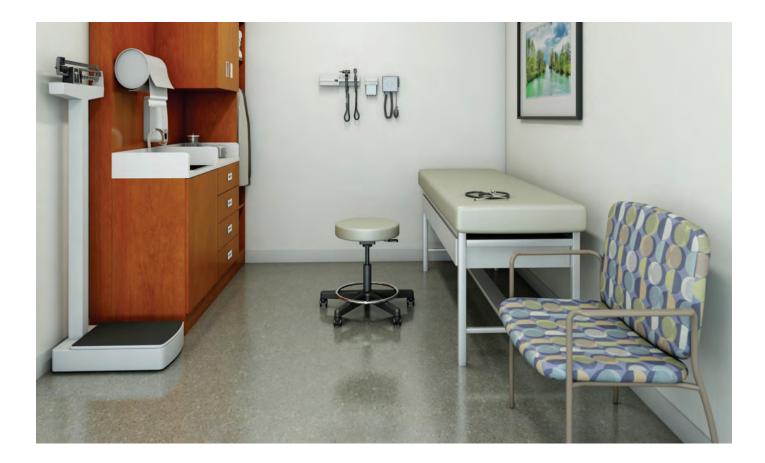

## **Complete solutions for treatment and exam**

Encompass exam products offer a variety of solutions for exam and treatment areas. Manual tables, which are adjustable and accommodate up to 500 pounds, provide lots of storage. Powered chairs are easily adjusted with hand or foot controls. Powered bariatric tables hold up to 800 pounds and feature a wide range of adjustments. Exam stools offer threaded or pneumatic height adjustment and are available with or without a back. The Saluda bariatric exam chair accommodates up to 750 pounds and is stackable.

- Exam tables feature all-steel heavy duty construction
- Seamless vinyl upholstery with antimicrobial guard
- Threaded stool adjusts from 20.5" to 28"
- Pneumatic stool adjusts from 17.25" to 22.5"
- Optional footring for stools
- Saluda bariatric chair stacks four high