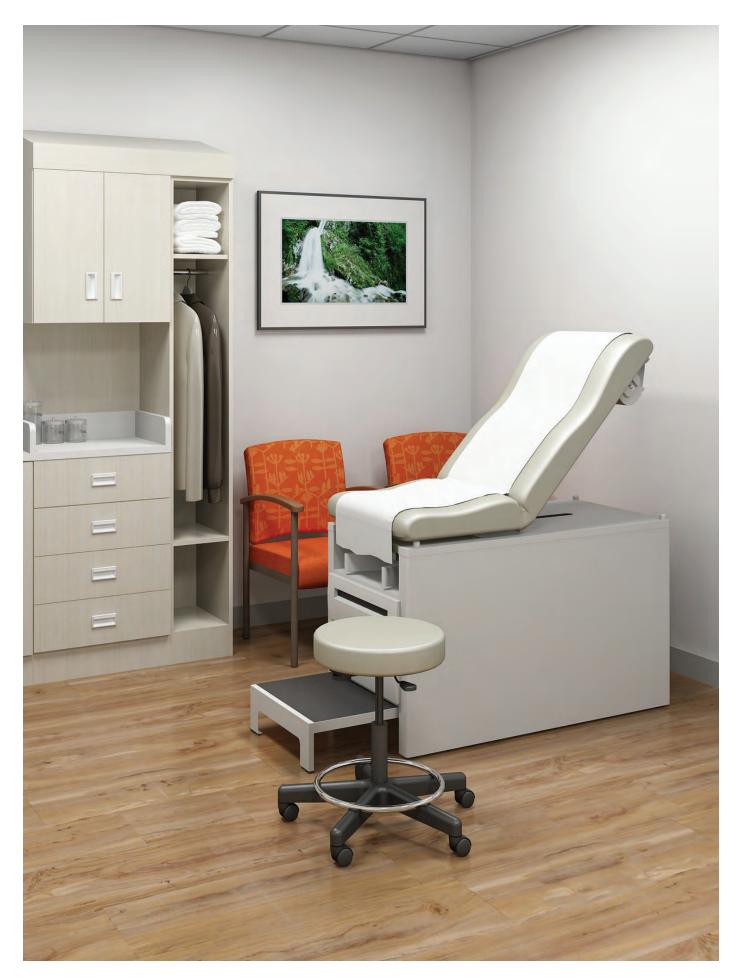

## **Complete solutions for treatment and exam**

Encompass exam products offer a variety of solutions for exam and treatment areas. Manual tables, which are adjustable and accommodate up to 500 pounds, provide lots of storage. Powered chairs are easily adjusted with hand or foot controls. Powered bariatric tables hold up to 800 pounds and feature a wide range of adjustments. Exam stools offer threaded or pneumatic height adjustment and are available with or without a back. The Saluda bariatric exam chair accommodates up to 750 pounds and is stackable.

- Exam tables feature all-steel heavy duty construction
- Seamless vinyl upholstery with antimicrobial guard
- Threaded stool adjusts from 20.5" to 28"
- Pneumatic stool adjusts from 17.25" to 22.5"
- Optional footring for stools
- Saluda bariatric chair stacks four high