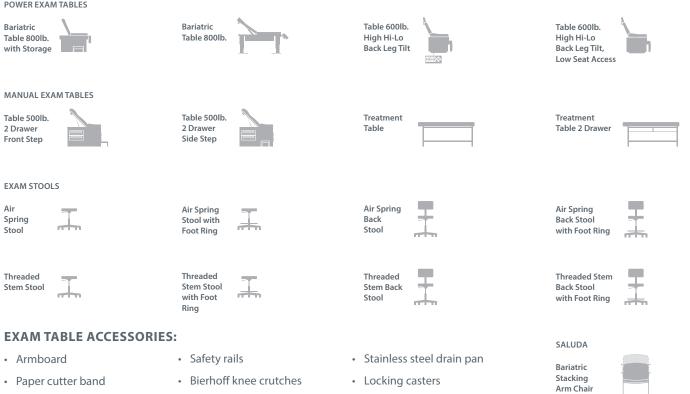

## **Complete solutions for treatment and exam**

Encompass exam products offer a variety of solutions for exam and treatment areas. Manual tables, which are adjustable and accommodate up to 500 pounds, provide lots of storage. Powered chairs are easily adjusted with hand or foot controls. Powered bariatric tables hold up to 800 pounds and feature a wide range of adjustments. Exam stools offer threaded or pneumatic height adjustment and are available with or without a back. The Saluda bariatric exam chair accommodates up to 750 pounds and is stackable.

- Exam tables feature all-steel heavy duty construction
- Seamless vinyl upholstery with antimicrobial guard
- Threaded stool adjusts from 20.5" to 28"
- Pneumatic stool adjusts from 17.25" to 22.5"
- Optional footring for stools
- Saluda bariatric chair stacks four high